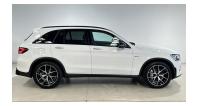

## 2023 Mercedes-AMG GLC43

## \$109,900 Drive Away

3.0 Litres

6 cylinders

5

**Sports Automatic** 

Class: Class Model: GLC43

Body Type:WagonColour:Kilometres:4200 kmsEngine:

Fuel Type: Petrol - Premium ULP Transmission:

Drive Type:Four Wheel DriveDoors:Reg Plate:QGL430Cylinders:

**Stock #**: 22291 **VIN**: W1N2539642G102321