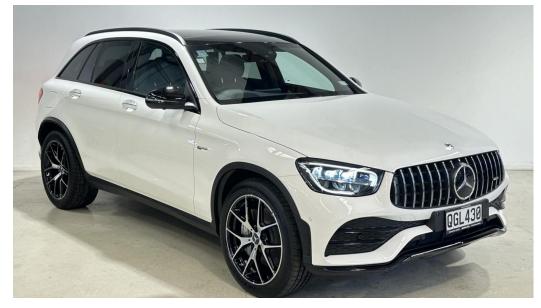

## 2023 Mercedes-AMG GLC43

## \$109,900 Drive Away

3.0 Litres

6 cylinders

5

**Sports Automatic** 

Class: Class Model: GLC43

Body Type:WagonColour:Kilometres:4200 kmsEngine:

Fuel Type: Petrol - Premium ULP Transmission:

Drive Type:Four Wheel DriveDoors:Reg Plate:QGL430Cylinders:

**Stock #**: 22291 **VIN**: W1N2539642G102321