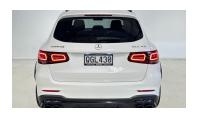

## 2023 Mercedes-AMG GLC43

## \$109,900 Drive Away

3.0 Litres

6 cylinders

5

**Sports Automatic** 

Class: Class Model: GLC43

Body Type:WagonColour:Kilometres:4200 kmsEngine:

Fuel Type: Petrol - Premium ULP Transmission:

Drive Type:Four Wheel DriveDoors:Reg Plate:QGL430Cylinders:

**Stock #**: 22291 **VIN**: W1N2539642G102321